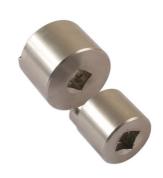

## Single Sided Swinging Arm Service Set 2pc - for Triumph

1/2"D, 2 toothed swing arm socket set for tightening/loosening swing arm nuts.

## **Additional Information**

- Applications: Triumph Daytona T595 955i (1997 2006), Speed Triple 1050 (2005 2015), Speed Triple 885 (1997 1999), Speed Triple 955 (1999 2004), Sprint GT (2010 2015), Sprint RS (1999 2004), Sprint ST (1999 2015).
- · For fitting and adjusting the rear swinging arm pivot as fitted to single sided swinging arm Triumph motorcycles.
- Equivalent to OEM T3880290 for inner socket; swinging arm clamp: 34mm diameter.
- Equivalent to OEM T3880295 for outer socket; swinging arm lock ring: 46.5mm diameter.
- · Manufactured from Stainless Steel.